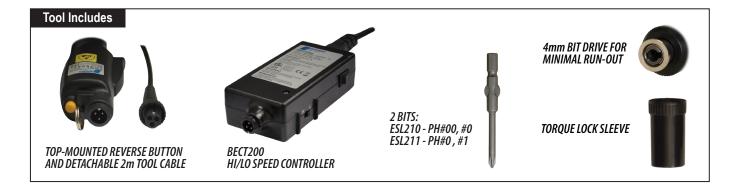

## ESL2 SERIES MINI BRUSHLESS, SHUT-OFF CLUTCH

The Delta Regis ESL2 Series Miniature Shut-Off Screwdriver provides excellent low torque repeatability in a small package for precise installation of small screws. The screwdriver's brushless 12VDC motor ensures durability and low maintenance. Each tool includes a 2m cable for connecting to the required BECT200 Controller.

## **Features**

- Compact size designed for installing miniature fasteners. Ideal for assembly of cell phones and other small electronics
- · Precise shut-off clutch provides excellent repeatability
- Torque range of 0.07 3.08 in-lbs (0.01 0.34 Nm)
- · Low RPM models available for slow-speed applications
- ESD safe tool housing is standard (non-ESD available)
- Lever start, top-mounted reverse button
- 12VDC brushless motor requires no maintenance
- Bit holder accepts 4mm round winged bits (2 included)
- Tool and controller are CE/RoHS compliant; Controller is ETL approved

| 12VDC Brushless Screwdrivers & Controllers                             |                 |              |                              |
|------------------------------------------------------------------------|-----------------|--------------|------------------------------|
| Model No. with Controller (1,2)                                        | Range<br>In.Lbs | Range Nm     | Speed (RPM)<br>Hi / Lo       |
| ESL210-ESD / BECT200                                                   | 0.07 - 1.32     | 0.01 - 0.147 | 1000 / 700                   |
| ESL210S-ESD / BECT200                                                  | 0.07 - 1.32     | 0.01 - 0.147 | 280 / 200                    |
| ESL211-ESD / BECT200                                                   | 0.44 - 3.08     | 0.05 - 0.343 | 1000 / 700                   |
| ESL211S-ESD / BECT200                                                  | 0.44 - 3.08     | 0.05 - 0.343 | 280 / 200                    |
| <b>Dimensions</b> (mm): 165 (L) x 23 (dia) / (in): 6.5 (L) x 0.9 (dia) |                 |              | <b>Weight:</b> 170g / 0.4lbs |