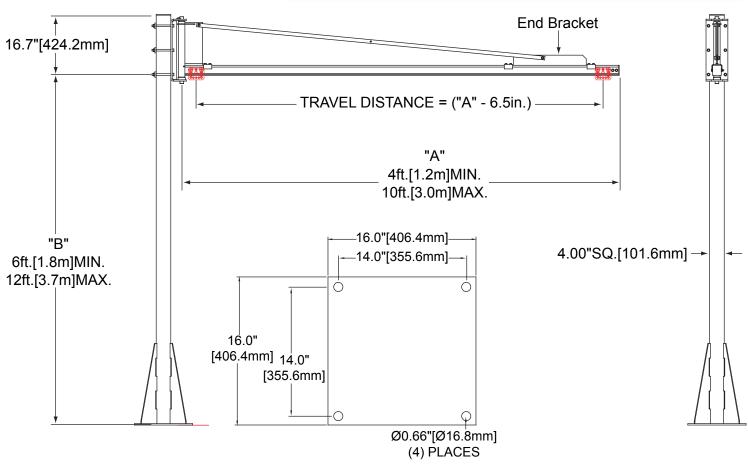

MAX. BOOM LENGTH: Up to 10 ft. (3.0m) MAX. CAPACITY: 50 lbs. [23kg]

## Features & Benefits

- Eliminates the need to add another rail to telescope in/out.
- Timken® thrust bearing design eases rotational effort.
- Ergonomically designed for low headroom clearance applications.
- 210 degree rotation (Optional Fitting #JSA9137).
- Maximum Under Rail Clearance Height: Up to 12 ft. [3.7m].

## MJBA2050 Light Tool Low Profile Jib Crane

BASE PLATE HOLE PATTERN

## **EXAMPLE**:

ORDER #: MJBA2050A\_120\_120

| ONDEN # . 1010DA2000A_120_120 |                                             |                                             |  |
|-------------------------------|---------------------------------------------|---------------------------------------------|--|
|                               | Post Height "B"                             | Rail Length "A"                             |  |
| MJBA2050A                     | XX                                          | XX                                          |  |
|                               | Specify<br>Height<br>[Max 12 ft.]<br>(Feet) | Specify<br>Length<br>[Max 10 ft.]<br>(Feet) |  |