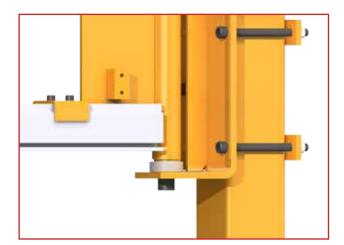

Knight Jib Cranes have Timken® thrust bearings that provide a smooth 210 degree rotation.

Jib Cranes allow for maximum hoist height on low head room applications or when the overhead working space can not accommodate a rail system.

## Features & Benefits

- Eliminates the need to add another rail to telescope in/out.
- Timken® thrust bearing design eases rotational effort.
- Ergonomically designed for low headroom clearance applications.
- 210 degree rotation (Optional Fitting #JSA9137).
- Maximum Under Rail Clearance Height: Up to 12 ft. [3.7m].