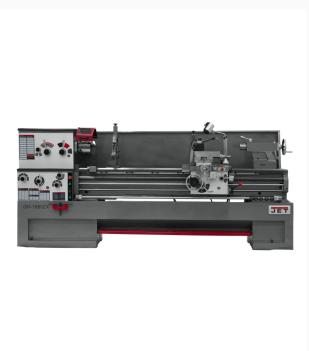

## GH-1880ZX, 3-1/8" Spindle Bore Geared Head Lathe

## **Short Description**

GH-1880ZX, 3-1/8" Spindle Bore Geared Head Lathe