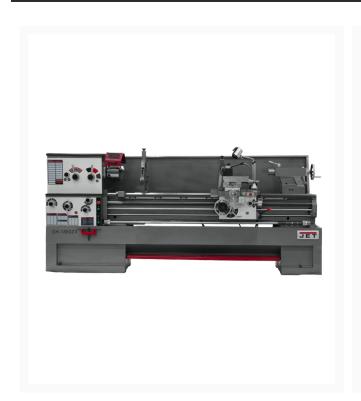

## GH-1880ZX, 3-1/8" Spindle Bore Geared Head Lathe

## **Short Description**

GH-1880ZX, 3-1/8" Spindle Bore Geared Head Lathe