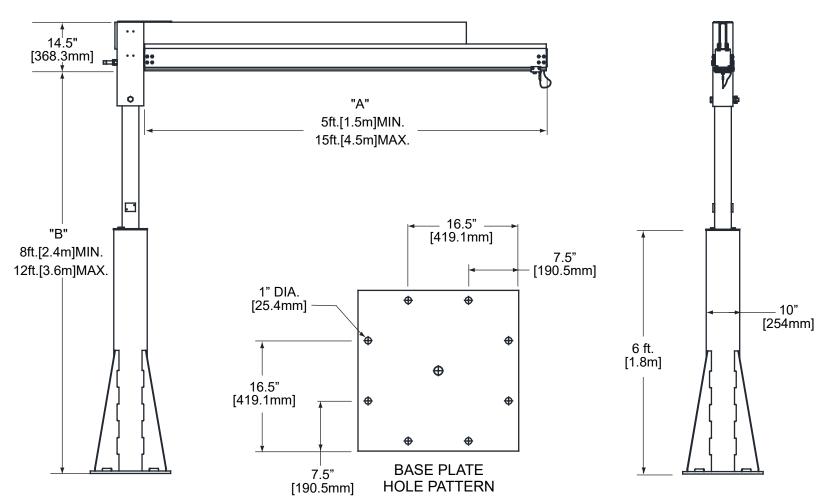

MAX. BOOM LENGTH: Up to 12 ft. [3.6m] MAX. CAPACITY: 865 lbs. [392kg]

## Features & Benefits

- Level Adjustment End Bracket is used to adjust the pitch of the rail.
- Round post allows for 360° rotation.
- Adjustable Hard Stop
- Ergonomically designed for low headroom clearance applications.
- MRES7522 Telescoping Rail is optional.
- Maximum Under Rail Clearance Height: Up to 12 ft. [3.6m].