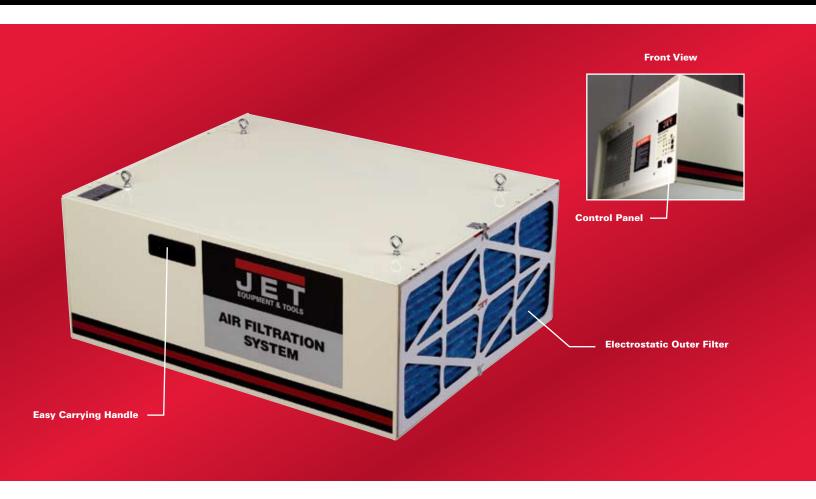

## AFS-1000B AIR FILTRATION SYSTEM

- Three-Filter System with Air Diffuser disperses outgoing air into a broader pattern
- Disposable Electrostatic Outer Filter attracts more dust particles than standard filters
- Inner Pocket Filter is removable for cleaning out with ease
- · Easy Grip Handles allow easy portability of unit
- Four Eye Bolts let you hang unit from shop ceiling
- Remote Control has built-in timer with 2, 4 and 8-hour settings; automatically shuts system off at the end of the time setting
- Rubber Feet prevent marring of surface when placed on workbench