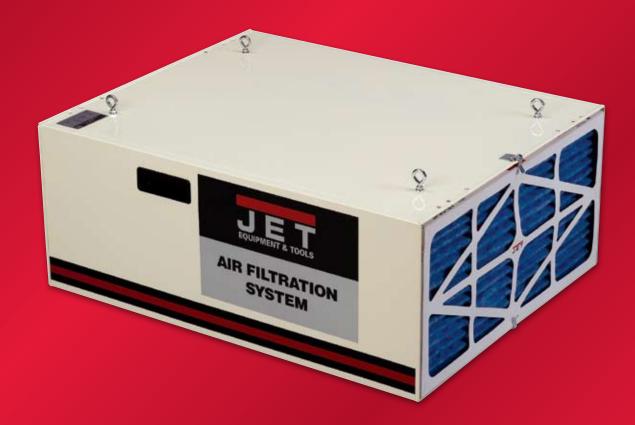

## AFS-1000B AIR FILTRATION SYSTEM

The JET AFS-1000B Air Filtration quietly cleans and filters 98% of all 5-micron particles and 85% of all 1-micron particles while you work for a cleaner, healthier shop environment. Three speeds 550, 702 and 1044 CFM allow you to choose the most efficient air filtration for your shop. The remote control with built-in timer settings for 2, 4 and 8 hours will shut off automatically at the end of the designated time, cleaning the air in your shop even while you are away.