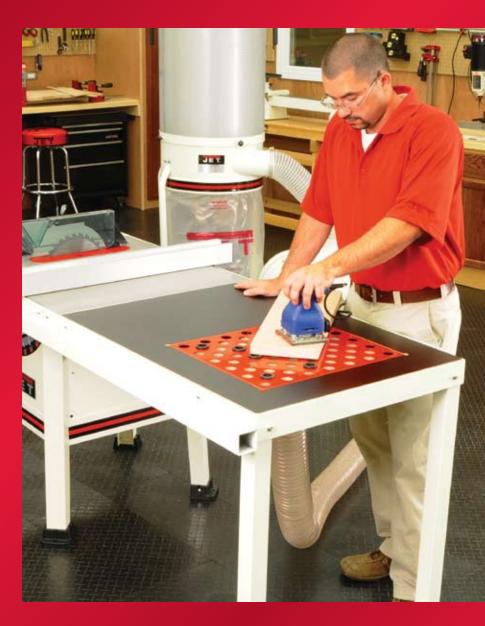

## **DOWNDRAFT SANDING TABLE**

Bridging the gap between form and function, the new downdraft sanding table from JET® reclaims the extra space of your XACTA, Deluxe XACTA, or ProShop saw extension table and makes it a functional part of your shop once again. The included 10 non-slip grommets can be placed as you need them on the table to hold projects firmly in place while sanding. Framed with a rugged welded steel frame, it vents to a standard 4" dust collection port. Whether attached to your table saw or standing alone with the optional set of legs, this sanding table will find a useful place in your shop for years to come.

## **DOWNDRAFT SANDING TABLE**

- The JET downdraft table design (patent pending) draws harmful dust particles away from the user without obstructing the user's movement or productivity
- 4" dust collection port connects to your dust collection system for efficient dust/chip disposal
- Includes 10 non-slip rubber grommets to help stabilize your workpiece
- The downdraft table combines a large work surface with the dust collection area