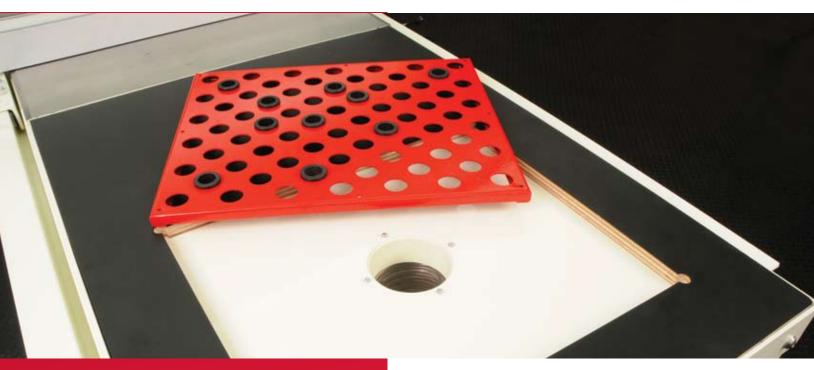

## **DOWNDRAFT SANDING TABLE**

Bridging the gap between form and function, the new downdraft sanding table from JET® reclaims the extra space of your XACTA, Deluxe XACTA, or ProShop saw extension table and makes it a functional part of your shop once again. The included 10 non-slip grommets can be placed as you need them on the table to hold projects firmly in place while sanding. Framed with a rugged welded steel frame, it vents to a standard 4" dust collection port. Whether attached to your table saw or standing alone with the optional set of legs, this sanding table will find a useful place in your shop for years to come.

## **DOWNDRAFT SANDING TABLE**

- The JET downdraft table design (patent pending) draws harmful dust particles away from the user without obstructing the user's movement or productivity
- 4" dust collection port connects to your dust collection system for efficient dust/chip disposal
- Includes 10 non-slip rubber grommets to help stabilize your workpiece
- The downdraft table combines a large work surface with the dust collection area