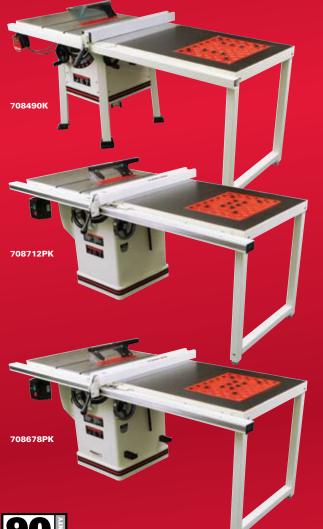

| STOCK NUMBER | DESCRIPTION                                                             |
|--------------|-------------------------------------------------------------------------|
| 708400       | JET Downdraft Table For Proshop or XACTA® Saws with Legs                |
| 708401       | JET Downdraft Table For Deluxe XACTA® Saw with Legs                     |
| 708402       | JET Downdraft Table Leg Set                                             |
| 708403K      | JET Stand Alone Downdraft Table with Leg Sets                           |
| 708489K      | 10" Proshop, 1-3/4HP, 52", SW with Downdraft Table & Leg Set            |
| 708490K      | 10" Proshop, 1-3/4HP, 52", CW with Downdraft Table & Leg Set            |
| 708678PK     | 10" Deluxe Xacta Saw 3HP, 1Ph, 50" Rip with Downdraft Table and Leg Set |
| 708679PK     | 10" Deluxe XactaSaw 5HP, 1Ph, 50" Rip, with Downdraft Table and Leg Set |
| 708712PK     | 10" XactaSaw 3HP, 1Ph, 50" Rip with Downdraft Table and Leg Set         |
| 708714PK     | 10" XactaSaw 5HP, 1Ph, 50" Rip with Downdraft Table and Leg Set         |