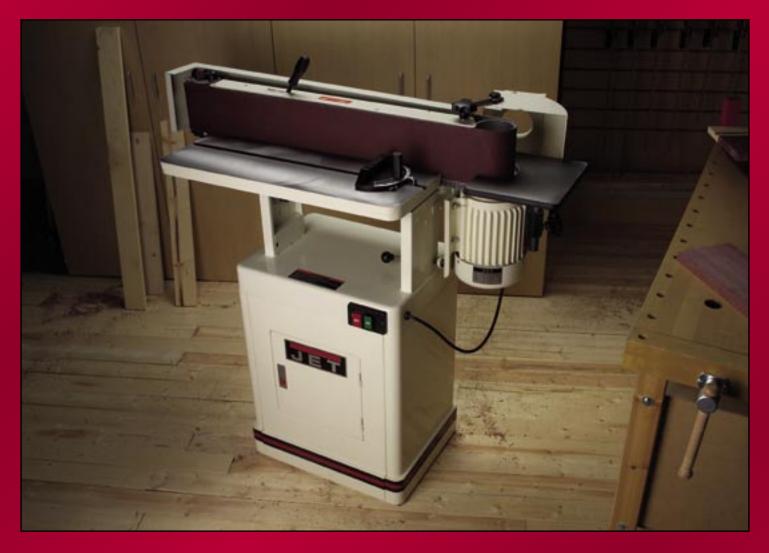

# **Oscillating Horizontal/Vertical Edge Sander**

The JET<sup>®</sup> Oscillating Edge Sander showcases a unique oscillating feature. Oscillation of the belt means the sandpaper never runs a true straight line, which allows the unit to sand with more of the usable sandpaper and eliminates sanding lines. With a large sanding surface, you can process both the edge and surface of many different board sizes. Contour sanding is also an option when using the large built-in table around the drum over the motor.

# **OSCILLATING HORIZONTAL/VERTICAL EDGE SANDER**

- NEW oscillating feature reduces heat build-up on sanding belt to reduce loading and burning
- Sanding belt can be locked in at vertical, horizontal and any angle in between
- for optimum finishing of your workpiece
- Quick release lever and tracking control dial are conveniently located for replacing and tracking belts
- Belt platen is made from precision-ground steel plate for accurate and true sanding results
- Cast iron table moves up or down to provide exact workpiece positioning
- 4" dust port hooks up to your dust collection system for efficient dust removal
- Adjustable outer drum support table enables contour sanding
- Tilting sanding head for sanding bevels, angles, and flat surfaces