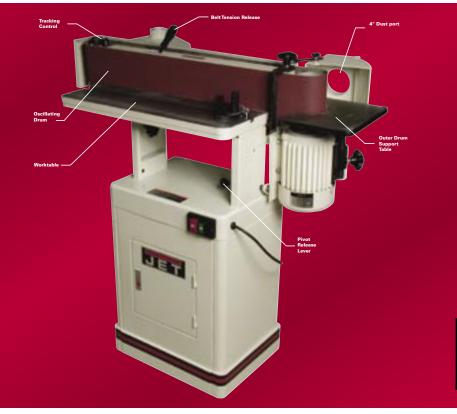

# **OSCILLATING HORIZONTAL/VERTICAL EDGE SANDER**

- NEW oscillating feature reduces heat build-up on sanding belt to reduce loading and burning
- Sanding belt can be locked in at vertical, horizontal and any angle in between
- for optimum finishing of your workpiece
- Quick release lever and tracking control dial are conveniently located for replacing and tracking belts
- Belt platen is made from precision-ground steel plate for accurate and true sanding results
- Cast iron table moves up or down to provide exact workpiece positioning
- 4" dust port hooks up to your dust collection system for efficient dust removal
- Adjustable outer drum support table enables contour sanding
- Tilting sanding head for sanding bevels, angles, and flat surfaces