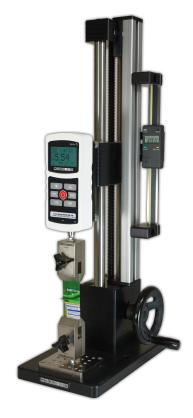

# Manual Force Test Stand ES30

32-1048 REV 1

The ES30 is a versatile test stand ideal for many compression and tensile testing applications. It can accept a wide variety of sample shapes and sizes and can be configured in many positions due to modular design. Convenient side-mounted hand wheel operation enables the user to easily and accurately test up to 200 lbF of force, with repeatable results. Use the ES30 with any Mark-10 force gauge and force gripping fixtures to create a complete testing solution.

#### **Dimensions**

in [mm]

10.00 [254.0]

The ES30 is shown in a typical compression testing application, with Series 5 digital force gauge, digital travel display, and attachments