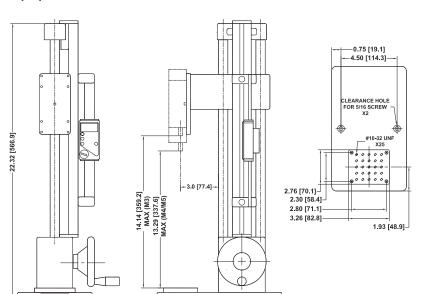

#### **Dimensions**

in [mm]

10.00 [254.0]

The ES30 is shown in a typical compression testing application, with Series 5 digital force gauge, digital travel display, and attachments

6.00 [152.4]