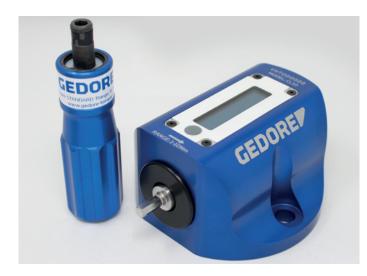

## **CAPTURE** Lite

The latest edition to the Gedore Capture range is Capture Lite. A robust Torque tester for use in Industrial, automotive and production environments. Suitable for use with clicker, breaking and slipping wrenches and torque screwdrivers.

The robust construction with Aluminium anodised body ensures long tool life. OLED display, safely housed under a robust Perspex screen protector allows for a compact design.

GEDORE

Dimensions

4-3/4" x 2-3/4"

## **CAPTURE** Lite

The robust construction with Aluminium anodised body ensures long tool life. OLED display, safely housed under a robust Perspex screen protector allows for a compact design.

Capture Lite's contemporary & high quality appearance means that it is appropriate and well adapted for use in high technology & manufacturing environments.