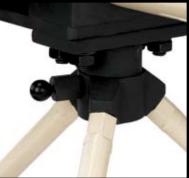

## **HYDRAULIC PIPE BENDER**

Heavy-duty hydraulic cylinder capable of bending schedule 40 pipe

Rotating stand locks in three positions for stability and versatility