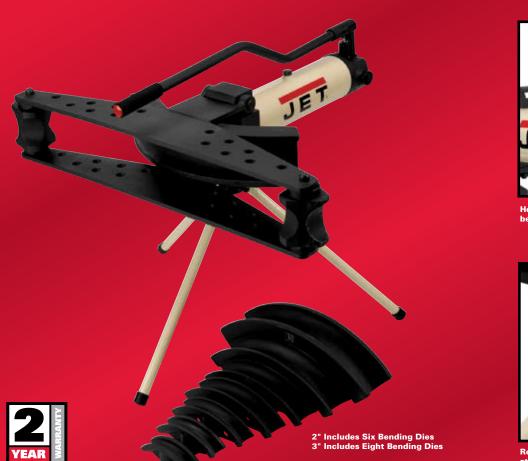

## **HYDRAULIC PIPE BENDER**

Bend pipe all day long with one of our new JET hydraulic pipe benders. The rotating stand locks in 3 positions for stability and versatility. The 2" unit includes 6 bending dies 1/2" to 2" and the 3" unit has 8 bending dies 1/2" to 3". The heavy duty hydraulic cylinder is capable of bending schedule 40 pipe! The pipe bender is lightweight and completely portable for use at any job site.

## **HYDRAULIC PIPE BENDER**

- Simple manual operation for ease of use
- Six bending dies included standard
- Rotating stand locks in three positions for stability and versatility
- Heavy-duty hydraulic cylinder capable of bending schedule 40 pipe
- · Completely manual so external power is not needed
- 2" includes 6 bending dies (1/2", 3/4", 1", 1-1/4", 1-1/2", 2")
- 3" includes 8 bending dies (1/2", 3/4", 1", 1-1/4", 1-1/2", 2", 2-1/2", 3")