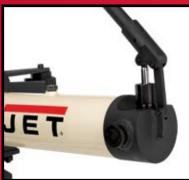

## **HYDRAULIC PIPE BENDER**

Heavy-duty hydraulic cylinder capable of bending schedule 40 pipe

Rotating stand locks in three positions for stability and versatility