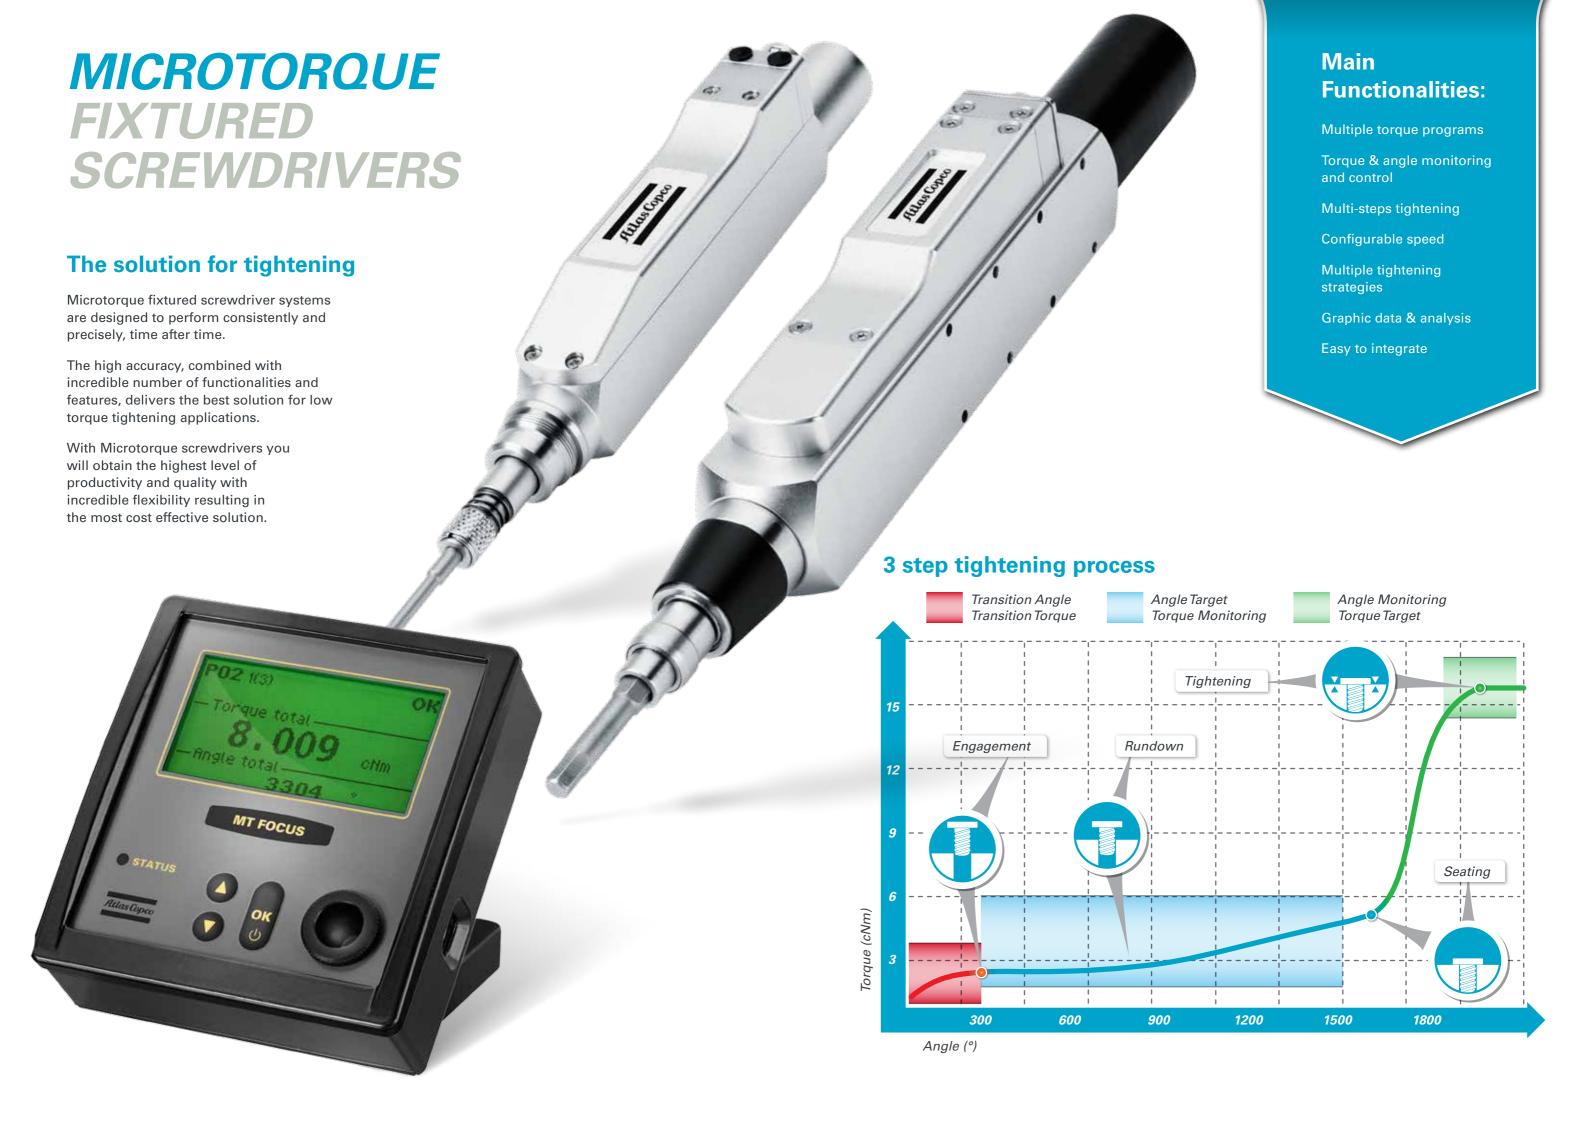

## MTF400 Screwdriver System

|                                              | Torque range |           |              | Overall      | Weight      |     |      |           |              |
|----------------------------------------------|--------------|-----------|--------------|--------------|-------------|-----|------|-----------|--------------|
| Model                                        | cNm          | in lb     | Speed<br>rpm | Length<br>mm | width<br>mm | I/s | cfm  | Bit drive | Ordering no  |
| Fixtured current controlled. complete system |              |           |              |              |             |     |      |           |              |
| ETF M 05 400A                                | 1.5-5        | 0.13-0.4  | 750          | 183          | 20          | 0.4 | 0.