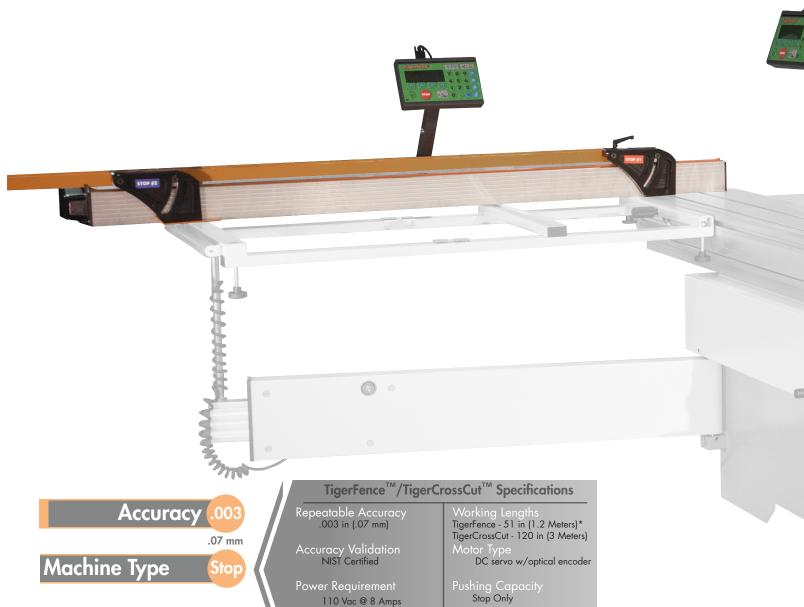

## **TigerFence**™

Designed to easily automate your new and existing machinery, giving you repeatable accuracy on any table saw or sliding table saw.

www.ligerstop.com 360,254,066

# TigerCrossCut Made in USA\*

Automated crosscut fence for your table saw and sliding table saw

No More Setup Time

Max Length

1778 mm

With TigerCrossCut<sup>™</sup> and TigerFence<sup>™</sup>, you don't have to fiddle with manual stops. Just enter your length and cut. TigerCrossCut<sup>™</sup> and TigerFence<sup>™</sup> will take care of the accuracy so you can focus on making a quality product.

#### Easy to Install

TigerCrossCut<sup>™</sup> and TigerFence<sup>™</sup> can be installed to most saws in just a few hours. You can install in the morning and be cutting dead on parts by lunch.

50/60 Hz Isolated Circuit

#### Fall in love with your sliding table saw all over again!

Fast and Accurate...Every time TigerFence<sup>™</sup> and TigerCrossCut<sup>™</sup> have a

the same size as yesterdays parts.

repeatable accuracy rating of +/-.003" (.07

mm). This means that tomorrows parts will be

How much time are you losing walking around your slider, setting and re-setting the fence? Most users see up to 30% more productivity out of their saw every day with TigerFence™.

TigerFence<sup>™</sup> and TigerCrossCut<sup>™</sup> bring TigerStop<sup>®</sup> speed and precision to your table saw.

TigerFence<sup>™</sup> and TigerCrossCut<sup>™</sup> are designed with screw drives and precision linear bearings ensuring a rigid and dead accurate position, first time...every time.