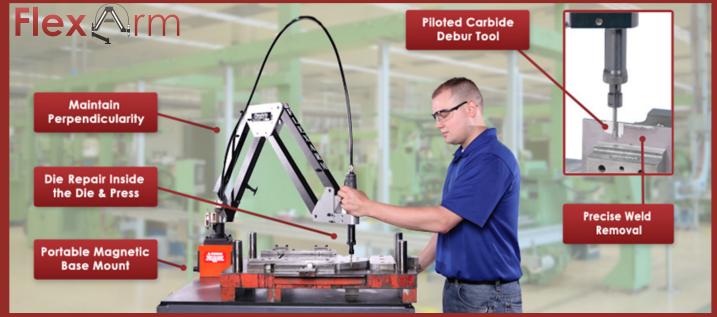

## DIE GRINDING UNIT

The FlexArm Die Grinding Arm allows precision die repair in a fraction of the time.

It is engineered to maintain perpendicularity at any horizontal or vertical location. A piloted carbide deburring tool allows the precise removal of weld, ensuring near perfect die repair. The addition of a magnetic base allows for maximum portability, simply move the Die Grinding Arm to the mold, attach the base to any surface, and be repairing in seconds.