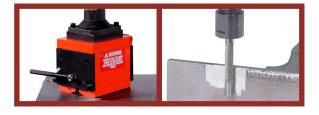

## DIE GRINDING UNIT

The FlexArm Die Grinding Arm allows precision die repair in a fraction of the time.

It is engineered to maintain perpendicularity at any horizontal or vertical location. A piloted carbide deburring tool allows the precise removal of weld, ensuring near perfect die repair. The addition of a magnetic base allows for maximum portability, simply move the Die Grinding Arm to the mold, attach the base to any surface, and be repairing in seconds.

## Optional Accessories

- -Horizontal Grinder Attachment
- -Carbide Bits: Custom and Standard Sizes
- -Magnetic Base Mount