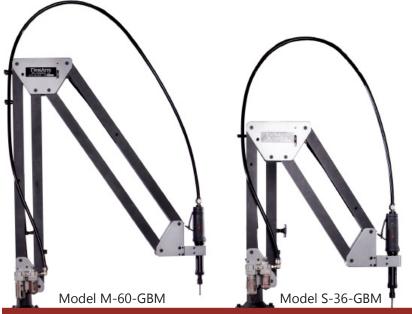

| Model    | Reach     |
|----------|-----------|
| S-36-GBM | 14" - 42" |
| S-36-GB  | 14" - 51" |
| M-60-GBM | 22" - 67" |
| M-60-GB  | 22" - 76" |