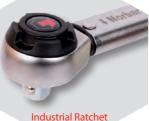

**NEW SQUARE DRIVE ADAPTORS WITH INDUSTRIAL RATCHET** 3/8" to 1/2" adaptor included with 50 N·m wrench and

**Automotive Ratchet** 