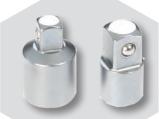

**NEW SQUARE DRIVE ADAPTORS WITH INDUSTRIAL RATCHET** 3/8" to 1/2" adaptor included with 50 N·m wrench and

**Automotive Ratchet** 