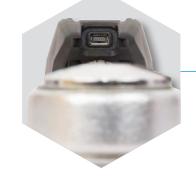

**USB CHARGING POINT** ClickTronic utilises a rechargeable lithium battery, charging lead included

12 TORQUE UNITS Can be used in any country's preferred torque units

**DIGITAL DISPLAY** easy to read display. Significantly reduces setting errors