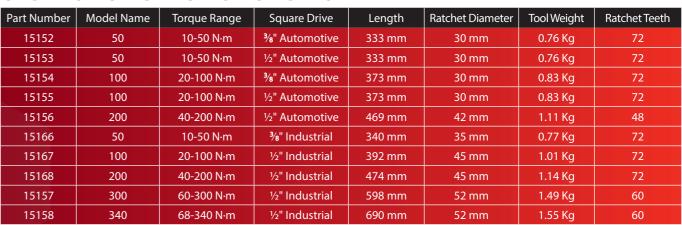

from the mechanism of the tried and tested Professional wrench with a new dynamic, easy to use, digital readout all packaged in a sleek, aesthetically appealing product.





**USB CHARGING POINT** ClickTronic utilises a rechargeable lithium battery, charging lead included

12 TORQUE UNITS Can be used in any country's preferred torque units

**DIGITAL DISPLAY** easy to read display. Significantly reduces setting errors



TEM NORBAR

ClickTronic







Norbar 200



PUSH / PULL LOCK **ADJUSTMENT KNOB** Lock is fast and intuitive to use. A coloured band on the lock clearly indicates that the wrench is unlocked and the torque units are ready to be set



**NEW SQUARE DRIVE ADAPTORS WITH INDUSTRIAL RATCHET** 3/8" to 1/2" adaptor included with 50 N·m wrench and



**Automotive Ratchet**