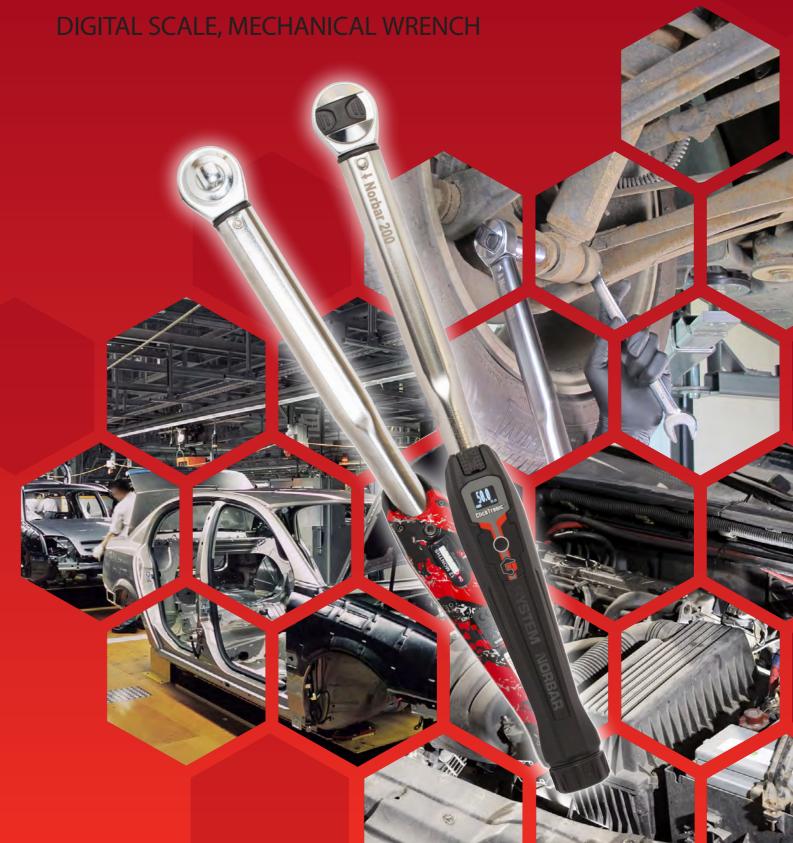

### THE NORBAR CLICKTRONIC TORQUE WRENCH -PAIRING OUR PROVEN MECHANISM WITH A DIGITAL DISPLAY

A first for our range of torque wrenches, ClickTronic combines the accuracy, durability and comfort from the mechanism of the tried and tested Professional wrench with a new dynamic, easy to use, digital readout all packaged in a sleek, aesthetically appealing product.

**USB CHARGING POINT** ClickTronic utilises a rechargeable lithium battery, charging lead included

12 TORQUE UNITS Can be used in any country's preferred torque units

**DIGITAL DISPLAY** easy to read display. Significantly reduces setting errors

TEM NORBAR

ClickTronic

Norbar 200

PUSH / PULL LOCK **ADJUSTMENT KNOB** Lock is fast and intuitive to use. A coloured band on the lock clearly indicates that the wrench is unlocked and the torque units are ready to be set

**NEW SQUARE DRIVE ADAPTORS WITH INDUSTRIAL RATCHET** 3/8" to 1/2" adaptor included with 50 N·m wrench and

**Automotive Ratchet** 