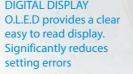

**USB CHARGING POINT** ClickTronic utilises a rechargeable lithium battery, charging lead included

12 TORQUE UNITS Can be used in any country's preferred torque units

**DIGITAL DISPLAY** easy to read display. Significantly reduces setting errors