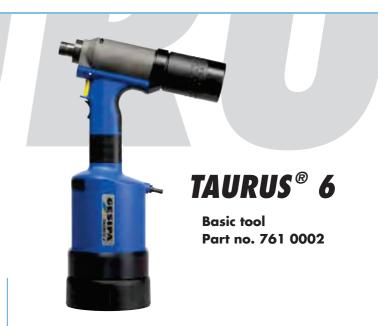

# TAURUS® series

## **Working range**

Blind rivets above 6.4 mm Ø all materials and lockbolts up to 10 mm Ø with corresponding pulling heads (look on page 122).

#### Technical data

Weight: 3.4 kg 5-7 bar Operating air pressure:

Air hose connection: 6 mm Ø (1/4")

approx. 6.9 ltr. per rivet Air consumption: 50,000 N at 7 bar Traction power:

Stroke: 15 mm

#### **Equipment**

1 hydraulic oil bottle 100 ml 1 oil refill can

Operating instructions with spare parts list

TAURUS® 5 and 6 need to be fitted with nosepieces to match the application. Will be produced on request.