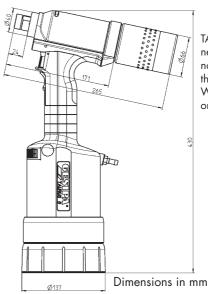

## **Working range**

Blind rivets above 6.4 mm Ø all materials and lockbolts up to 10 mm Ø with corresponding pulling heads (look on page 122).

#### Technical data

Weight: 3.4 kg 5-7 bar Operating air pressure:

Air hose connection: 6 mm Ø (1/4")

approx. 6.9 ltr. per rivet Air consumption: 50,000 N at 7 bar Traction power:

Stroke: 15 mm

#### **Equipment**

1 hydraulic oil bottle 100 ml 1 oil refill can

Operating instructions with spare parts list

TAURUS® 5 and 6 need to be fitted with nosepieces to match the application. Will be produced on request.