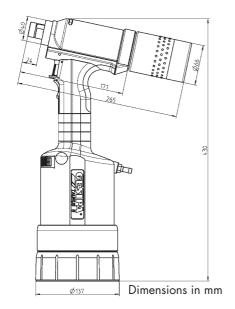

## **Working range**

Blind rivets above 6.4 mm Ø all materials and lockbolts up to 10 mm Ø with corresponding pulling heads (look on page 122).

#### Technical data

Weight: 3.4 kg 5-7 bar Operating air pressure:

Air hose connection: 6 mm Ø (1/4")

approx. 6.9 ltr. per rivet Air consumption: 42,000 N at 7 bar Traction power:

Stroke: 17 mm

#### **Equipment**

1 hydraulic oil bottle 100 ml 1 oil refill can

Operating instructions with spare parts list