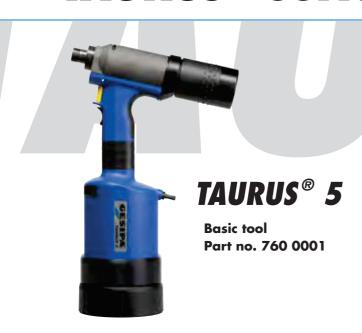

# TAURUS® series

## **Working range**

Blind rivets above 6.4 mm Ø all materials and lockbolts up to 10 mm Ø with corresponding pulling heads (look on page 122).

#### Technical data

Weight: 3.4 kg 5-7 bar Operating air pressure:

Air hose connection: 6 mm Ø (1/4")

approx. 6.9 ltr. per rivet Air consumption: 42,000 N at 7 bar Traction power:

Stroke: 17 mm

#### **Equipment**

1 hydraulic oil bottle 100 ml 1 oil refill can

Operating instructions with spare parts list