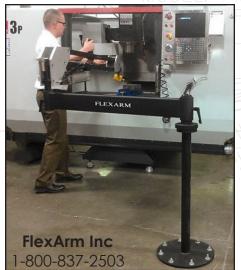

Compact design works

where an overhead

system won't

Use the Hook or

Magnet end to

maneuver parts up to 200 lbs

The FlexArm Part Manipulator is an ergonomic material handling solution that increases both productivity and employee safety. It operates in tight spaces to position parts, unload tools, or hold work pieces. It has the capacity to lift up to 200 lbs, yet is compact to work where a traditional overhead system won't. It has 360-degree motion, multiple mounting options, and a variety of reach possibilities. The FlexArm Part Manipulator is built for versatility.

FLEXARM PART MANIPULATOR Ø11.00 mm

"The Part Manipulator is working out fantastic. The operators really like the ease of use and the time savings compared to the old method of transferring parts, which was a magnet on a jib crane."

- Daniel Haire, Detroit Edge and Tool Co. Mount on an adjustable pedestal or table