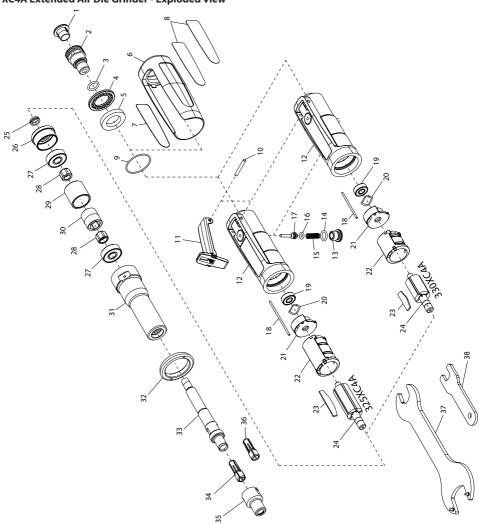

## XC4A Extended Air Die Grinder - Exploded View

(Dwg. 45754934)

## XC4A Extended Air Die Grinder - Parts List

| Item | Description         | Part Number | Item | Description                  | Part Number   |
|------|---------------------|-------------|------|------------------------------|---------------|
| 1    | Plastic Plug        | PF-PLUG     | 18   | Dowel Pin                    |               |
| 2    | Inlet Assembly      | RG1-A565    | ]    | for Model 325XC4A            | RG1-56L       |
| *    | Inlet Bushing       |             | 1    | for Model 330XC4A            | RG1-56        |
| *    | Inlet Screen        |             | 19   | Bearing                      | RG1-22        |
| 3    | O-Ring              | 170-283     | 20   | Washer                       | RG1-278       |
| 4    | Diffuser            | RG1-123     | 21   | Rear Endplate                | RG1-12        |
| 5    | Muffler             | RG1-311A    | 22   | Cylinder                     |               |
| 6    | Exterior Sleeve     | RG1-747     | 1    | for Model 325XC4A            | RG1-3L        |
| 7    | Warning Label       | RG1-99      | 1    | for Model 330XC4A            | RG1-3         |
| 8    | Nameplate           |             | 23   | Vane Pack                    |               |
|      | for Model 325XC4A   | 325XC4A-301 | ]    | for Model 325XC4A (Set of 5) | RG1-42L-5     |
|      | for Model 330XC4A   | 330XC4A-301 |      | for Model 330XC4A (Set of 4) | RG1-42-4      |
| 9    | O-Ring              | RG1-216     | 24   | 24 Rotor                     |               |
| 10   | Pin                 | RG1-120     | 1    | for Model 325XC4A            | RG1-53L-5     |
| 11   | Lever Assembly      | RG1-A400    | 1    | for Model 330XC4A            | RG1-53-4      |
| *    | Lever               |             | 25   | Spacer                       | RG1-448       |
| *    | Lever Lock          |             | 26   | Front Endplate               | RG1-11A       |
| *    | Spring              |             | 27   | Bearing (2)                  | 301-24        |
| *    | Roll Pin            |             | 28   | Bearing Nut (2)              | RG1-85        |
| 12   | Housing Assembly    |             | 29   | Clamp Sleeve                 | RG1-276       |
|      | for Model 325XC4A   | RG1-A40-25K | 30   | Arbor Coupling               | RG1-304       |
|      | for Model 330XC4A   | RG1-A40-30K | 31   | Extended Housing Assembly    | RG1-A20-3A    |
| *    | Housing             |             | *    | Extension Housing            |               |
|      | for Model 325XC4A   |             | *    | Needle Bearing               |               |
|      | for Model 330XC4A   |             | 32   | Housing Nut                  | RG1-306A      |
| *    | Bushing             |             | 33   | Collet Arbor                 | RG1-4A-3      |
| 13   | Valve Plug          | RG1-266     | 34   | Collet, 1/4"                 | DG110-700-G4  |
| 14   | O-Ring              | RG1-206     | 35   | Collet Nut                   | AG210-699A    |
| 15   | Spring              | RG1-51      | 36   | Collet, 6mm                  | DG110-700-6MM |
| 16   | Throttle Valve Seal | 7811-94     | 37   | Wrench                       | RG1-26        |
| 17   | Throttle Valve      | RG1-302     | 38   | Wrench, Small                | 301-69A       |

<sup>\*</sup> Not illustrated