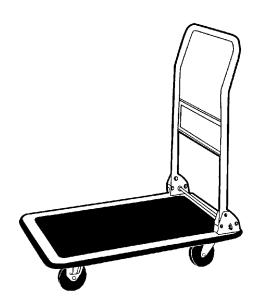

## FDPT-660 Fold-Down Platform Truck

## Operation

Raise the handle to a 90-degree position. Pull the handle "up" to raise, and lock it into position. Step on the releasing bar to fold into storage position.