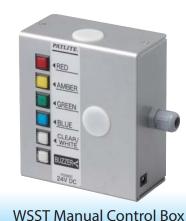

## **Manual Control Box**

Signal Towers, Cables and poles sold sepearately

#### **FEATURES**

- Universal manual control box for PATLITE LED Signal Towers.
- Sturdy metal construction with 6 color-coordinated push buttons.
- Recommended Signal Towers to choose from are ME; MES; LCE; LE; LES; LME-L; and SZ-60L & SZ-50L Pole Kits
- Install up to 5 Tiers (Red, Amber, Green, Blue and Clear/White).
- Add optional sound alarm or flash functionality (must purchase FB type Signal Towers).
- Various mounting methods include Wall or Desktop installations or as Remote. Recommended Signal Towers for Remote applications (10 ft. cable included) are the LCE-U (with "L" bracket) or LME-U (with flange-mount bracket) Signal Towers.
- Power Supply is included (WSST-KIT).