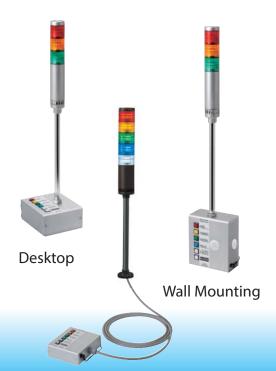

#### **FEATURES**

- Universal manual control box for PATLITE LED Signal Towers.
- Sturdy metal construction with 6 color-coordinated push buttons.
- Recommended Signal Towers to choose from are ME; MES; LCE; LE; LES; LME-L; and SZ-60L & SZ-50L Pole Kits
- Install up to 5 Tiers (Red, Amber, Green, Blue and Clear/White).
- Add optional sound alarm or flash functionality (must purchase FB type Signal Towers).
- Various mounting methods include Wall or Desktop installations or as Remote. Recommended Signal Towers for Remote applications (10 ft. cable included) are the LCE-U (with "L" bracket) or LME-U (with flange-mount bracket) Signal Towers.
- Power Supply is included (WSST-KIT).