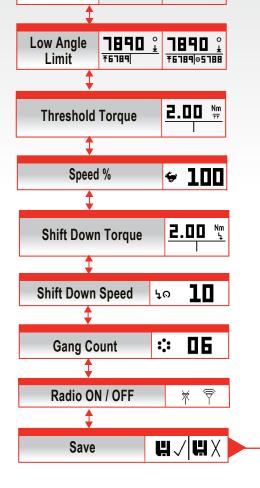

## **Cordless Precision Screwdriver Programming Menu Map**

QX Series Cordless Precision Screwdriver Symbol Key on the back

## **Cordless Precision Screwdriver Programming Menu Map**

| Icon Description | lcon     | Icon Description | lcon       |
|------------------|----------|------------------|------------|
| Unlock           | 6        | Gang Count       |            |
| Lock             | 8        | High Limit       | Ŧ          |
| Error            | A        | Low Limit        | ¥          |
| Angle            | <u> </u> | Hard Joint       | ₹          |
| Torque           | ÷c       | Soft Joint       | ≤          |
| Target           | 0        | Unit Measuring   | -E         |
| Battery Level    |          | Save options     | <u>₩√₩</u> |
| Config Select    | =+       | Wireless Signal  |            |
| Cycle            | \$       | Free Speed       | 4          |
| Counterclockwise | 5        | Timeout          | ٥          |
| Clockwise        | S        | Threshold        | ++         |