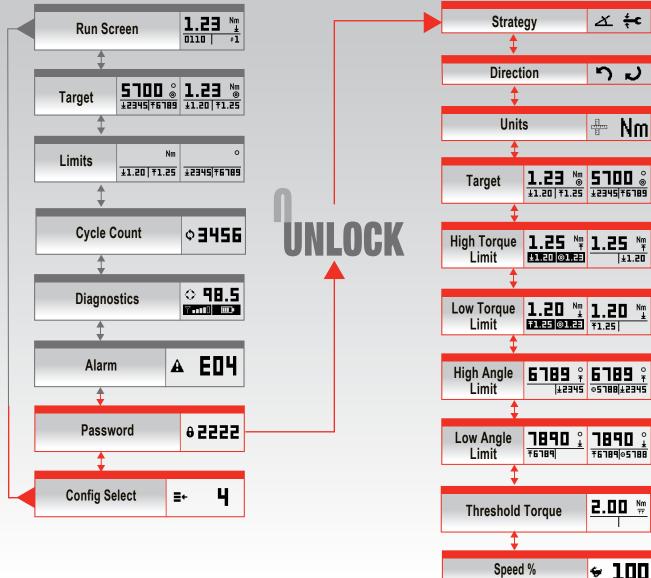

## **Cordless Precision Screwdriver Programming Menu Map**

QX Series Cordless Precision Screwdriver Symbol Key on the back

## **Cordless Precision Screwdriver Programming Menu Map**

| Icon Description | lcon     | Icon Description | lcon       |
|------------------|----------|------------------|------------|
| Unlock           | 6        | Gang Count       |            |
| Lock             | 8        | High Limit       | Ŧ          |
| Error            | A        | Low Limit        | ¥          |
| Angle            | <u> </u> | Hard Joint       | ₹          |
| Torque           | ÷c       | Soft Joint       | ≤          |
| Target           | 0        | Unit Measuring   | -E         |
| Battery Level    |          | Save options     | <u>₩√₩</u> |
| Config Select    | =+       | Wireless Signal  |            |
| Cycle            | \$       | Free Speed       | 4          |
| Counterclockwise | 5        | Timeout          | ٥          |
| Clockwise        | S        | Threshold        | ++         |